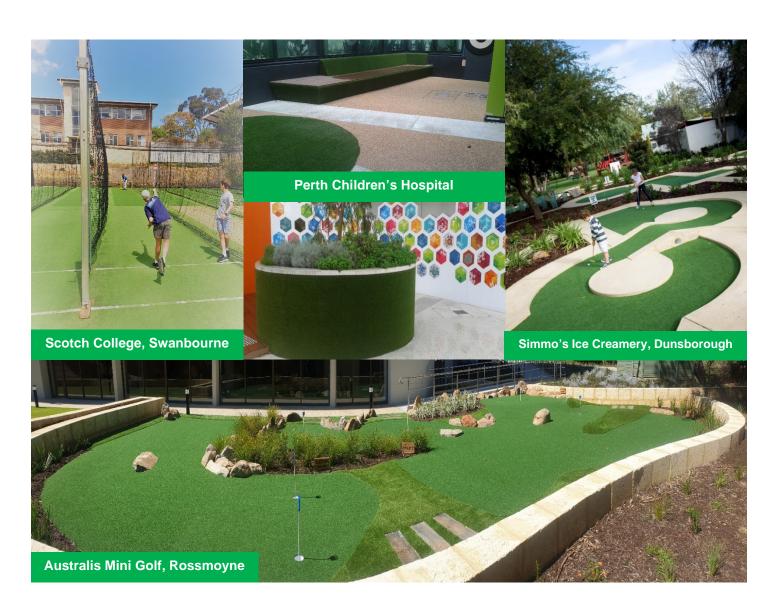

## SYNTHETIC TURF INSTALLATIONS

Astro Synthetic Surfaces has been supplying and installing synthetic turf to the residential and commercial market all around Western Australia for over 14 years. We have experience in laying synthetic turf for cricket pitches, golf courses, playing fields, verges and for landscaping purposes. Some of our more recent examples are:

- Perth Children's Hospital, Nedlands 250m<sup>2</sup>
- Opal Aged Care, Alfred Cove 314m<sup>2</sup>
- Australis Mini Golf, Rossmoyne 130m²
- Maragon Early Childhood Centre, Baldivis 85m<sup>2</sup>
- St Augustine's Primary School 640m<sup>2</sup>
- Scotch College Practice Wickets (7 of) over 200 m²