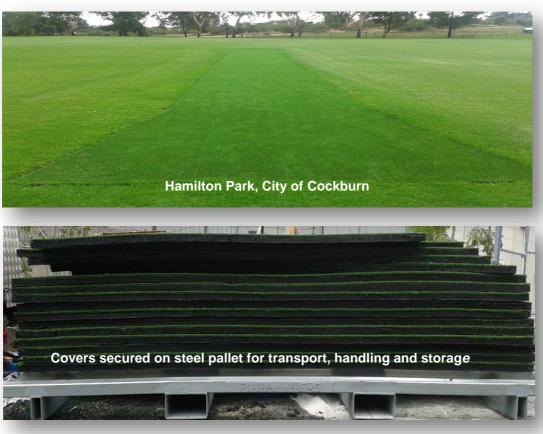

## **CRICKET PITCH COVER - TURF TOP**

Astro has manufactured a durable hard-wearing long-lasting cricket pitch cover with a combination of rubber and 25mm synthetic turf.

## **SUMMARY**

- PANEL SIZES MADE TO SUIT CUSTOMER'S REQUIREMENT LENGTH AND WIDTH, VARIABLE TO SUIT.
- The combination of rubber and turf bonded to each other produces a rubber cushioning effect, impact tested.
- COMPLIES WITH THE AUSTRALIAN SAFETY STANDARD AS/NZS 4422:2016.
- The turf is the protection wear layer that prevents the rubber from stretching or absorbing U.V.
- Each Pitch Unit (designated number of modules per pitch) can be stored as a flat pack, significantly reducing damage to the product.

ASTRO HAS SUPPLIED THESE COVERS TO MANY COUNCILS AND SCHOOLS THROUGHOUT AUSTRALIA.